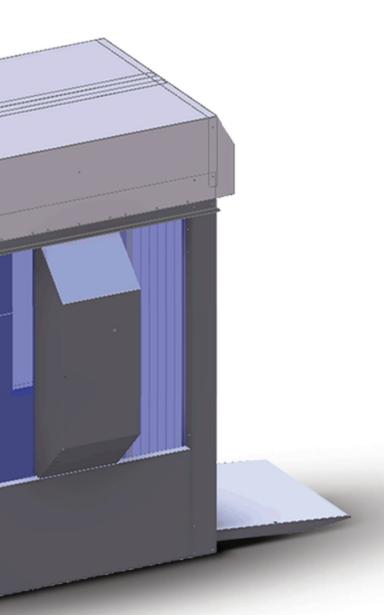

## PROTECTION IS OUR PRIORITY

ColorJet presenting Sterling Cyber & HealthWay Econo range of Sterilization Walkthroughs:

Colorjet's, Sterilization Walkthroughs, are modular range of disinfecting pass ways for human use, which spray herbal & natural high-grade disinfectant sanitizer onto the passers. The process is effective in killing 99.99% of viruses, bacteria, molds, spores and fungi.

### A RANGE OF STERILIZATION WALKTHROUGHS

- Designed to meet your esteemed organization look & feel
- Compact packing & Easy to assemble
- Face Recognition / IRIS / NFC / RFID Touchless Attendance
- With Mask Face Recognition, No mask warning & access control
- Hypothermia/Fever Warning, Recording, Access Control & Application interface to central database as per govt. mandatory
- Modular AICO Add-in design to scale up & down whenever required
- Smaller Sterilizing Drops low cost high efficiency
- Herbal & Natural Formula Disinfectant
- Silver Nano droplet Sterilization Assured
- Food-grade Disinfectant
- Phi Assurance Accelerated
- Phi Air filtration
- Phi Shoe disinfection
- Phi ++ Breathable Air & Cloth Sterilization
- Wireless CCTV, Image to existing DVR

#### **COLORJET**

- 20 people 200 people modular upgrades
- Wheelchair & Goods Trolley Friendly wide & ramps on in & out
- Inclined Flooring
- Inclined & Insulated Rooftop option for heat repulsion
- Thick curtains
- Mask & Spectacle Friendly
- Audio Visual Alarming
- Foot Dust Removal Brushes
- Bigger see through Delighting feeling & external supervision
- Modular Design to scale up & down whenever required
- Ultrasonic / ULV / Air Supply / HP
  Pumping
- Microwave, PIR, Optical, Ultrasonic Distance Sensing
- Solar & Grid Options
- Solar Energy: No additional load Sanctioning
- Battery Backup Option
- Barrel Drum IBC Pump Trolley option
- Peltier Cooling Optional