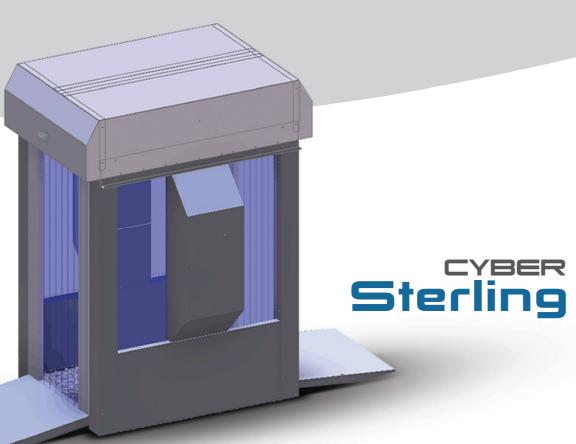

### A RANGE OF STERILIZATION WALKTHROUGHS

- Designed to meet your esteemed organization look & feel
- Compact packing & Easy to assemble
- Face Recognition / IRIS / NFC / RFID Touchless Attendance
- With Mask Face Recognition, No mask warning & access control
- Hypothermia/Fever Warning, Recording, Access Control & Application interface to central database as per govt. mandatory
- Modular AICO Add-in design to scale up & down whenever required
- Smaller Sterilizing Drops low cost high efficiency
- Herbal & Natural Formula Disinfectant
- Silver Nano droplet Sterilization Assured
- Food-grade Disinfectant
- Phi Assurance Accelerated
- Phi Air filtration
- Phi Shoe disinfection
- Phi ++ Breathable Air & Cloth Sterilization
- Wireless CCTV, Image to existing DVR

#### **COLORJET**

- 20 people 200 people modular upgrades
- Wheelchair & Goods Trolley Friendly wide & ramps on in & out
- Inclined Flooring
- Inclined & Insulated Rooftop option for heat repulsion
- Thick curtains
- Mask & Spectacle Friendly
- Audio Visual Alarming
- Foot Dust Removal Brushes
- Bigger see through Delighting feeling & external supervision
- Modular Design to scale up & down whenever required
- Ultrasonic / ULV / Air Supply / HP
  Pumping
- Microwave, PIR, Optical, Ultrasonic Distance Sensing
- Solar & Grid Options
- Solar Energy: No additional load Sanctioning
- Battery Backup Option
- Barrel Drum IBC Pump Trolley option
- Peltier Cooling Optional

Commercial

• Extra Thick Sanitizer Dispenser-Hand Sterilization

| STERLING CYBER SERIES                    |                    |                    |                     |  |
|------------------------------------------|--------------------|--------------------|---------------------|--|
| Features                                 | Sterling           | Sterling Phi       | Sterling Cyber Plus |  |
| Size                                     | 1600 x 1200 x 2500 | 1600 x 1200 x 2500 | 1600 x 1200 x 2500  |  |
| Material                                 | SUS Mirror Finish  | SUS Mirror Finish  | SUS Mirror Finish   |  |
| Thickness                                | 1.5mm              | 1.5mm              | 1.5mm               |  |
| Flooring                                 | Antiskid Foam PVC  | Antiskid Foam PVC  | Antiskid Foam PVC   |  |
| Sterilizer Spray                         | Ultrasonic / HP    | Ultrasonic / HP    | Ultrasonic / HP     |  |
| Phi Processor                            | NA                 | 900µW              | 900µW               |  |
| Controller                               | Realtek            | Realtek            | nVidia              |  |
| Hypothermia / Temperature<br>Measurement | NA                 | NA                 | √ Melexis           |  |
|                                          |                    |                    | V Panasonic         |  |
| Warning / Access Control                 | NA                 | NA                 | $\checkmark$        |  |
| Wireless CCTV to existing DVR            | NA                 | NA                 | $\checkmark$        |  |
| Face Detection                           | NA                 | NA                 | $\checkmark$        |  |
| Optional IRIS Scan                       | NA                 | NA                 | $\checkmark$        |  |
| Mask Warning                             | NA                 | NA                 | $\checkmark$        |  |
| Mask Facial Recognition                  | NA                 | NA                 | $\checkmark$        |  |
| Optional Battery Backup                  | NA                 | NA                 | $\checkmark$        |  |
| Optional Solar Panel                     | NA                 | NA                 | $\checkmark$        |  |