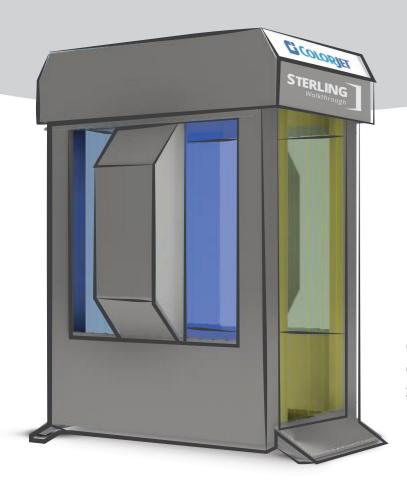

### A RANGE OF STERILIZATION WALKTHROUGHS

- Designed to meet your esteemed organization look & feel
- Compact packing & Easy to assemble
- Face Recognition / IRIS / NFC / RFID Touchless Attendance
- With Mask Face Recognition, No mask warning & access control
- Hypothermia/Fever Warning, Recording, Access Control & Application interface to central database as per govt. mandatory
- Modular AICO Add-in design to scale up & down whenever required
- Smaller Sterilizing Drops low cost high efficiency
- Herbal & Natural Formula Disinfectant
- Silver Nano droplet Sterilization Assured
- Food-grade Disinfectant
- Phi Assurance Accelerated
- Phi Air filtration
- Phi Shoe disinfection
- Phi ++ Breathable Air & Cloth Sterilization
- Wireless CCTV, Image to existing DVR

#### **COLORJET**

- 20 people 200 people modular upgrades
- Wheelchair & Goods Trolley Friendly wide & ramps on in & out
- Inclined Flooring
- Inclined & Insulated Rooftop option for heat repulsion
- Thick curtains
- Mask & Spectacle Friendly
- Audio Visual Alarming
- Foot Dust Removal Brushes
- Bigger see through Delighting feeling & external supervision
- Modular Design to scale up & down whenever required
- Ultrasonic / ULV / Air Supply / HP
  Pumping
- Microwave, PIR, Optical, Ultrasonic Distance Sensing
- Solar & Grid Options
- Solar Energy: No additional load Sanctioning
- Battery Backup Option
- Barrel Drum IBC Pump Trolley option
- Peltier Cooling Optional

Commercial

• Extra Thick Sanitizer Dispenser-Hand Sterilization

| STERLING CYBER SERIES                    |                    |                    |                     |  |
|------------------------------------------|--------------------|--------------------|---------------------|--|
| Features                                 | Sterling           | Sterling Phi       | Sterling Cyber Plus |  |
| Size                                     | 1600 x 1200 x 2500 | 1600 x 1200 x 2500 | 1600 x 1200 x 2500  |  |
| Material                                 | SUS Mirror Finish  | SUS Mirror Finish  | SUS Mirror Finish   |  |
| Thickness                                | 1.5mm              | 1.5mm              | 1.5mm               |  |
| Flooring                                 | Antiskid Foam PVC  | Antiskid Foam PVC  | Antiskid Foam PVC   |  |
| Sterilizer Spray                         | Ultrasonic / HP    | Ultrasonic / HP    | Ultrasonic / HP     |  |
| Phi Processor                            | NA                 | 900µW              | 900µW               |  |
| Controller                               | Realtek            | Realtek            | nVidia              |  |
| Hypothermia / Temperature<br>Measurement | NA                 | NA                 | √ Melexis           |  |
|                                          |                    |                    | V Panasonic         |  |
| Warning / Access Control                 | NA                 | NA                 | $\checkmark$        |  |
| Wireless CCTV to existing DVR            | NA                 | NA                 | $\checkmark$        |  |
| Face Detection                           | NA                 | NA                 | $\checkmark$        |  |
| Optional IRIS Scan                       | NA                 | NA                 | $\checkmark$        |  |
| Mask Warning                             | NA                 | NA                 | $\checkmark$        |  |
| Mask Facial Recognition                  | NA                 | NA                 | $\checkmark$        |  |
| Optional Battery Backup                  | NA                 | NA                 | $\checkmark$        |  |
| Optional Solar Panel                     | NA                 | NA                 | $\checkmark$        |  |